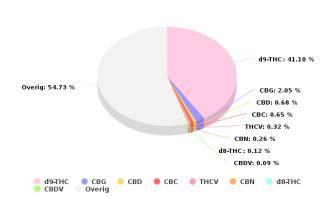

## **CERTIFICATE OF ANALYSIS**

Total THC and CBD is defined as the total potential of all Δ9 THC and CBD in the product, assuming 100% decarboxylation.

| CANNABINOIDS ANALYSIS |         |        |        |  |  |
|-----------------------|---------|--------|--------|--|--|
| CBD                   | 0.68 %  | d8-THC | 0.12 % |  |  |
| d9-THC                | 41.10 % | CBG    | 2.04 % |  |  |
| CBN                   | 0.26 %  | CBC    | 0.65 % |  |  |
| CBDV                  | 0.09 %  | THCV   | 0.32 % |  |  |