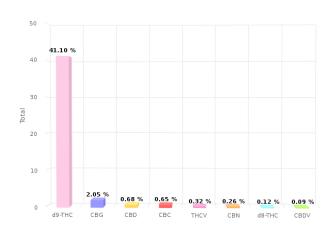

## **CERTIFICATE OF ANALYSIS**

Total THC and CBD is defined as the total potential of all Δ9 THC and CBD in the product, assuming 100% decarboxylation.

| CANNABINOIDS ANALYSIS |         |        |        |  |  |
|-----------------------|---------|--------|--------|--|--|
| CBD                   | 0.68 %  | d8-THC | 0.12 % |  |  |
| d9-THC                | 41.10 % | CBG    | 2.04 % |  |  |
| CBN                   | 0.26 %  | CBC    | 0.65 % |  |  |
| CBDV                  | 0.09 %  | THCV   | 0.32 % |  |  |