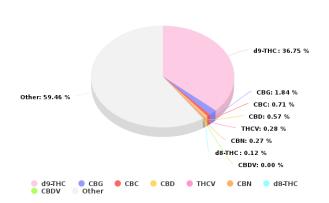

## **CERTIFICATE OF ANALYSIS**

Total THC and CBD is defined as the total potential of all Δ9 THC and CBD in the product, assuming 100% decarboxylation.

| CANNABINOIDS ANALYSIS |         |        |        |  |  |
|-----------------------|---------|--------|--------|--|--|
| CBD                   | 0.57 %  | d8-THC | 0.12 % |  |  |
| d9-THC                | 36.75 % | CBG    | 1.83 % |  |  |
| CBN                   | 0.27 %  | CBC    | 0.71 % |  |  |
| CBDV                  | <0.01%  | THCV   | 0.28 % |  |  |