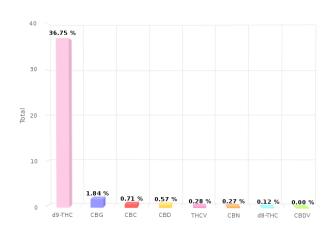

## **CERTIFICATE OF ANALYSIS**

Total THC and CBD is defined as the total potential of all Δ9 THC and CBD in the product, assuming 100% decarboxylation.

| CANNABINOIDS ANALYSIS |         |        |        |  |  |
|-----------------------|---------|--------|--------|--|--|
| CBD                   | 0.57 %  | d8-THC | 0.12 % |  |  |
| d9-THC                | 36.75 % | CBG    | 1.83 % |  |  |
| CBN                   | 0.27 %  | CBC    | 0.71 % |  |  |
| CBDV                  | <0.01%  | THCV   | 0.28 % |  |  |